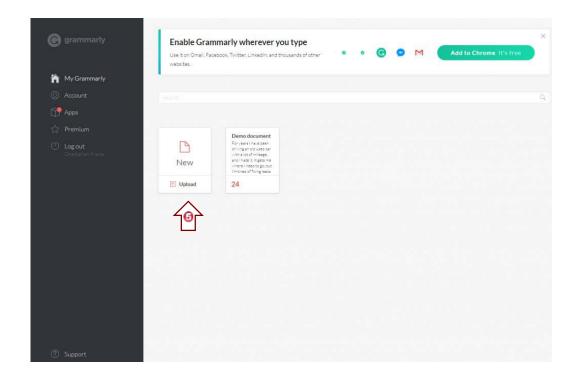

# روش استفاده

کاربران لازم است بعد از عضویت در پایگاه مگاپیپر در نشانی https://megapaper.ir به بخش دسترسی مستقیم پایگاه ها وارد شده، پایگاه Grammarly را در قسمت "سایر" انتخاب نمایند.

بعد از ورود به پایگاه با فشار دادن دکمه Upload امکان اضافه نمودن فایل محتوای علمی ( مقاله علمی )... به پایگاه وجود خواهد داشت .